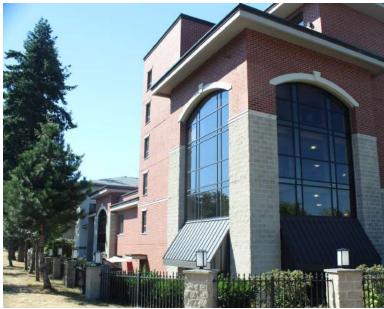

# **PAVILION**

The Pavilion at Menno Place was built in stages, in 1983 and 1992, as an independent living apartment.

## **PAVILION**

## Features

There are 59 suites in the Pavilion Apartments. The West section of the building was built in 1983, and the East section in 1992.

Each suite has a full kitchen, bathroom with tub/shower combination, and an in-suite storage room.

Located close to Mill Lake Park and shopping amenities.

## Prices

**Studio** (480 sq. ft.) \$1,250 /month (+ \$450 - second person)

One Bedroom (590 sq. ft.) \$1,500 /month (1983 + 1992 wings) (+ \$450 - second person)

- daily noon meal
- full recreational calendar
- morning and afternoon bistro
- cable/phone/internet package
- heating included