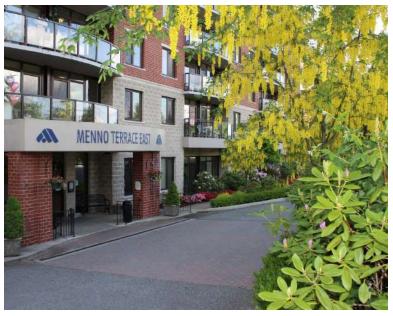

# **TERRACE EAST**

Terrace East was built in 2005 as an Assisted Living Apartment.

## TERRACE EAST

## Features

There are 96 suites in Terrace East, with 41 allocated as Fraser Health funded assisted living, and the rest as Private Pay Assisted Living.

Each suite has a kitchenette, in suite storage room, and walk-in shower. Residents can enter assisted living after an assessment that determines their need for additional care.