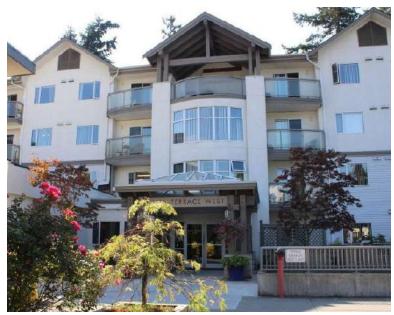

# **TERRACE WEST**

Terrace West is an independent living apartment that was built in 1998.

## TERRACE WEST

## Features

There are 56 suites in the Terrace West apartment. It is attached to Terrace East and the residents of Terrace West enjoy the amenities of both buildings including the Bistro, the hair salon, the wellness center, the lounges and the shared dining room.

## Prices

One Bedroom (587 sq. ft.) \$1,925 / month (+ \$450 second person)

- daily noon meal
- full recreational calendar
- morning and afternoon bistros
- in-suite storage room
- complimentary laundry facilities
- cable/phone/internet package