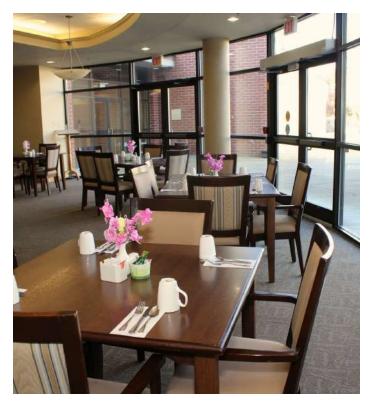

# PRIMROSE GARDENS

Primrose Gardens was built in 2010 as an independent living apartment.

Winner of the 2011 Fraser Valley Real Estate Board Commercial Building Awards.

## PRIMROSE GARDENS

## Features

There are 105 beautifully appointed suites on 6 floors. Each suite has a full kitchen, walk-in shower, and walk-thru closet. Laundry facilities on floors 1, 2, 4, and 6.

Secured underground parking. Main floor includes a spacious bistro, dining room and patio.

## Prices

One Bedroom (587 sq. ft.) \$2,500 - \$2,850 /month (+ \$450 - second person)

**Two Bedroom** (736 sq. ft.) \$3,425 - \$3,725 /month (based on double occupancy)

Prices are based on the floor (1-6) and the view.

- daily noon meal
- full recreational calendar
- morning and afternoon bistro
- full laundry facilities
- electricity, heating and hot water
- cable/phone/internet package
- additional storage locker