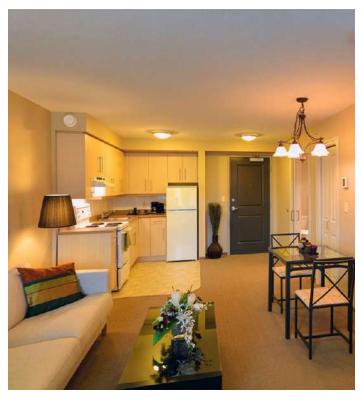

## Features

There are 59 suites in the Pavilion Apartments. The West section of the building was built in 1983, and the East section in 1992.

Each suite has a full kitchen, bathroom with tub/shower combination, and an in-suite storage room.

## Features

There are 105 beautifully appointed suites on 6 floors. Each suite has a full kitchen, walk-in shower, and walk-thru closet. Laundry facilities on floors 1, 2, 4, and 6.

Secured underground parking. Main floor includes a spacious bistro, dining room and patio.