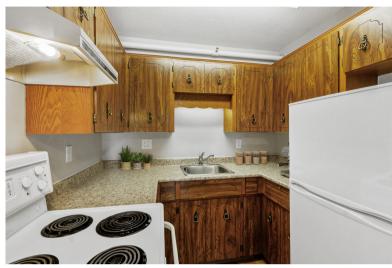

# PAVILION INDEPENDENT LIVING FOR SENIORS

AFFORDABLE & PRACTICAL

The Pavilion at Menno Apartments is perfect for those who enjoy a simple way of life. Built in 1983, with an addition in 1992, the Pavilion apartment suites feature full kitchens, full bathrooms, and an in-suite storage room. Studio and onebedroom apartments are available. The community is friendly, diverse, and downto-earth. Residents enjoy a hair salon, numerous lounges, and a variety of recreational activities. STARTING AT: \$1,475/month