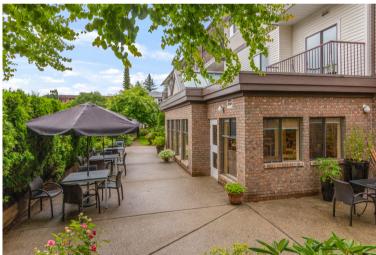

# PAVILION INDEPENDENT LIVING FOR SENIORS

AFFORDABLE & PRACTICAL

The Pavilion at Menno Apartments is perfect for those who enjoy a simple way of life. Built in 1983, with an addition in 1992, the Pavilion apartment suites feature full kitchens, full bathrooms, and an in-suite storage room. Studio and onebedroom apartments are available. The community is friendly, diverse, and downto-earth. Residents enjoy a hair salon, numerous lounges, and a variety of recreational activities. STARTING AT: \$1,475/month