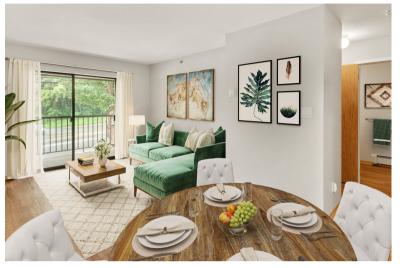

# PAVILION INDEPENDENT LIVING FOR SENIORS

AFFORDABLE & PRACTICAL

The Pavilion at Menno Apartments is perfect for those who enjoy a simple way of life. Built in 1983, with an addition in 1992, the Pavilion apartment suites feature full kitchens, full bathrooms, and an in-suite storage room. Studio and onebedroom apartments are available. The community is friendly, diverse, and downto-earth. Residents enjoy a hair salon, numerous lounges, and a variety of recreational activities. STARTING AT: \$1,475/month