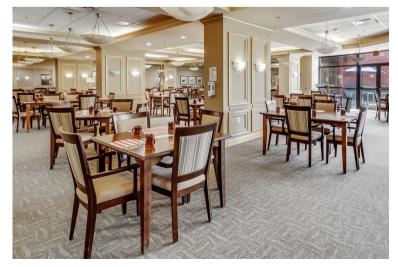

Terrace West is connected to Terrace East and residents share the benefits of a larger community and enjoy the amenities of both buildings including a hair salon, wellness centre, lounges, and dining room.