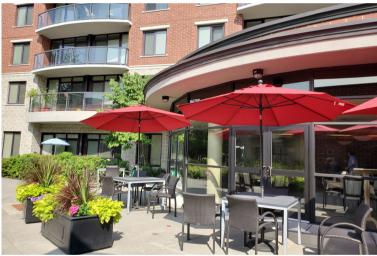

Terrace West is connected to Terrace East and residents share the benefits of a larger community and enjoy the amenities of both buildings including a hair salon, wellness centre, lounges, and dining room.