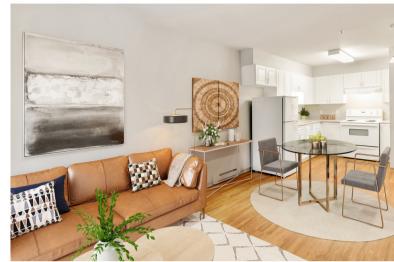

#### COMFORTABLE & RELAXED LIFESTYLE

Built in 1998, Terrace West features 55 onebedroom apartments. Suites have full kitchens, full bathrooms with a tub and shower, and an in-suite storage room that can also be used as a small office.

Terrace West is connected to Terrace East and residents share the benefits of a larger community and enjoy the amenities of both buildings including a hair salon, wellness centre, lounges, and dining room.