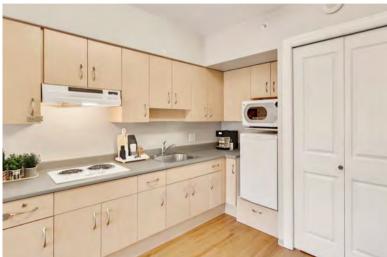

## ASSISTED LIVING FOR SENIORS

HELP WITH DAILY LIVING

With 24/7 staff response and help with daily needs, living in Terrace East at Menno Apartments provides residents and their families with peace of mind. Modern and comfortable, Terrace East was built in 2005. Apartments feature a kitchenette and walkin shower. Residents enjoy two daily meals in the dining room, weekly housekeeping and linen laundering services, and a variety of recreational activities.