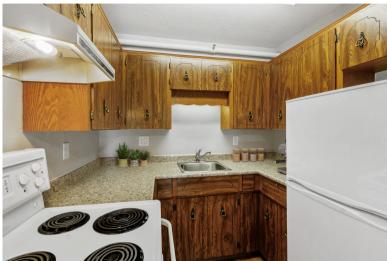

#### INDEPENDENT LIVING FOR SENIORS

AFFORDABLE & PRACTICAL

The Pavilion at Menno Apartments is perfect for those who enjoy a simple way of life. Built in 1983, with an addition in 1992, the Pavilion apartment suites feature full kitchens, full bathrooms, and an in-suite storage room. Studio and one-bedroom apartments are available. The community is friendly, diverse, and down-to-earth. Residents enjoy a hair salon, numerous lounges, and a variety of recreational activities.