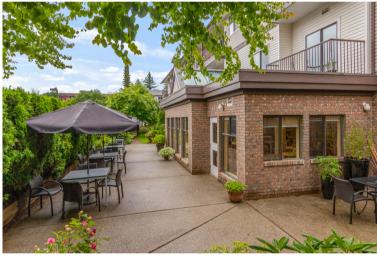

#### INDEPENDENT LIVING FOR SENIORS

AFFORDABLE & PRACTICAL

The Pavilion at Menno Apartments is perfect for those who enjoy a simple way of life. Built in 1983, with an addition in 1992, the Pavilion apartment suites feature full kitchens, full bathrooms, and an in-suite storage room. Studio and one-bedroom apartments are available. The community is friendly, diverse, and down-to-earth. Residents enjoy a hair salon, numerous lounges, and a variety of recreational activities.