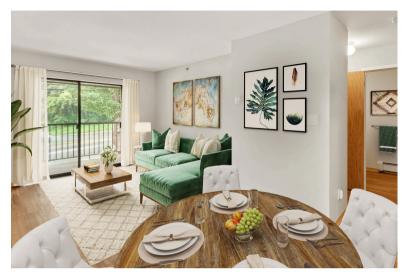

#### INDEPENDENT LIVING FOR SENIORS

AFFORDABLE & PRACTICAL

The Pavilion at Menno Apartments is perfect for those who enjoy a simple way of life. Built in 1983, with an addition in 1992, the Pavilion apartment suites feature full kitchens, full bathrooms, and an in-suite storage room. Studio and one-bedroom apartments are available. The community is friendly, diverse, and down-to-earth. Residents enjoy a hair salon, numerous lounges, and a variety of recreational activities.

#### STUDIO SUITES

480 sq. ft.

\$1,650/month

### ONE-BEDROOM

590 sq. ft.

\$1,900 - \$2,000/month\*

+ \$675/month for double occupancy