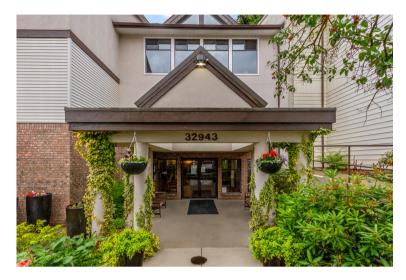

## **PAVILION**

#### INDEPENDENT LIVING FOR SENIORS

AFFORDABLE & PRACTICAL

The Pavilion at Menno Apartments is perfect for those who enjoy a simple way of life. Built in 1983, with an addition in 1992, the Pavilion apartment suites feature full kitchens, full bathrooms, and an in-suite storage room. Studio and one-bedroom apartments are available. The community is friendly, diverse, and down-to-earth. Residents enjoy a hair salon, numerous lounges, and a variety of recreational activities.

Contact Us

2 32943 Marshall Rd. Abbotsford, BC V2S 1J8

\$1,650/month

🖔 MennoApartments.com

604.851.4000