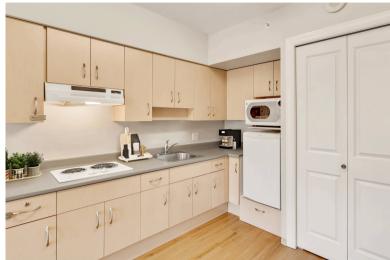

## HELP WITH DAILY LIVING

With 24/7 staff response and help with daily needs, living in Terrace East at Menno Apartments provides residents and their families with peace of mind. Modern and comfortable, Terrace East was built in 2005. Apartments feature a kitchenette and walkin shower. Residents enjoy two daily meals in the dining room, weekly housekeeping and linen laundering services, and a variety of recreational activities.