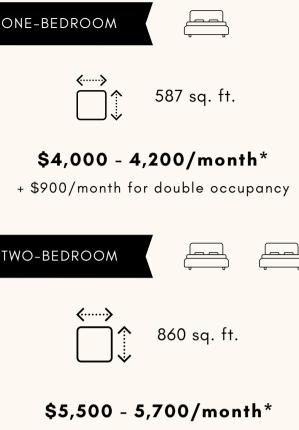

STARTING AT: \$4,000/month

Contact Us

3

2021 Primrose St. Abbotsford, BC V2S 2Y9

MennoApartments.com

604.851.4000

## TAKE A VIRTUAL TOUR & DOWNLOAD FLOOR PLANS AT: MENNOAPARTMENTS.COM

\* Prices vary by floor and view

Residents enter Assisted Living after an assessment that determines their need for additional care. Seniors with low to moderate incomes may qualify for a Fraser Health subsidy. Some monthly costs and services vary for subsidized Assisted Living residents.

## ADDITIONAL COSTS:

PERSONALIZED DAILY CARE PERSONAL LAUNDRY SERVICE HYDRO (ELECTRICITY & HEAT) SECURE UNDERGROUND PARKING SCOOTER PARKING

Based on double occupancy Features 2 Bathrooms Limited availability