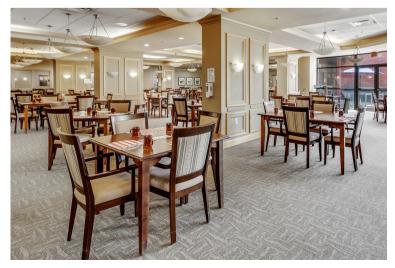

Terrace West is connected to Terrace East and residents share the benefits of a larger community and enjoy the amenities of both buildings including a hair salon, wellness centre, lounges, and dining room.

#### RENT INCLUDES:

- ✓ DAILY NOON MEAL
- ✓ SNACKS (BEVERAGES, FRUIT & MUFFINS)
- ✓ FULL RECREATION CALENDAR
- ✓ CHAPLAIN CARE & ACTIVITIES
- ✓ IN-SUITE STORAGE ROOM
- ✓ LAUNDRY FACILITIES
- ✓ HOT WATER
- ✓ CABLE, PHONE & INTERNET