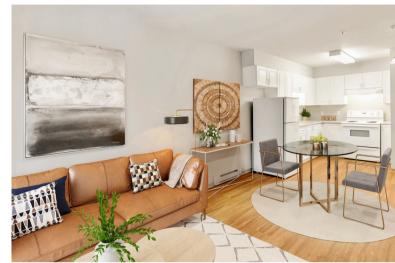

#### COMFORTABLE & RELAXED LIFESTYLE

Built in 1998, Terrace West features 55 onebedroom apartments. Suites have full kitchens, full bathrooms with a tub and shower, and an in-suite storage room that can also be used as a small office.

Terrace West is connected to Terrace East and residents share the benefits of a larger community and enjoy the amenities of both buildings including a hair salon, wellness centre, lounges, and dining room.