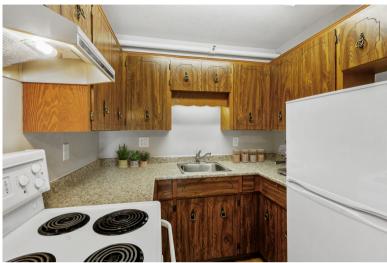

#### INDEPENDENT LIVING FOR SENIORS

AFFORDABLE & PRACTICAL

The Pavilion at Menno Apartments is perfect for those who enjoy a simple way of life. Built in 1983, with an addition in 1992, the Pavilion apartment suites feature full kitchens, full bathrooms, and an in-suite storage room. Studio and one-bedroom apartments are available. The community is friendly, diverse, and down-to-earth. Residents enjoy a hair salon, numerous lounges, and a variety of recreational activities.