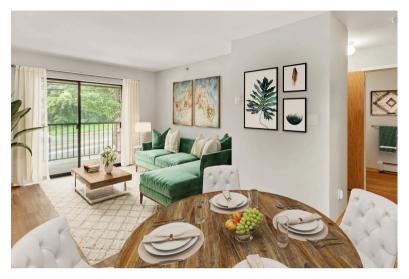

#### INDEPENDENT LIVING FOR SENIORS

AFFORDABLE & PRACTICAL

The Pavilion at Menno Apartments is perfect for those who enjoy a simple way of life. Built in 1983, with an addition in 1992, the Pavilion apartment suites feature full kitchens, full bathrooms, and an in-suite storage room. Studio and one-bedroom apartments are available. The community is friendly, diverse, and down-to-earth. Residents enjoy a hair salon, numerous lounges, and a variety of recreational activities.