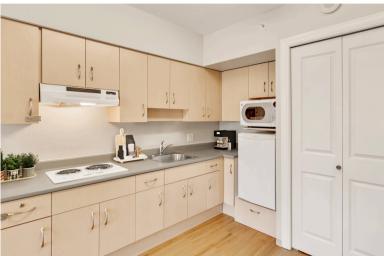

#### HELP WITH DAILY LIVING

With 24/7 staff response and help with daily needs, living in Terrace East at Menno Apartments provides residents and their families with peace of mind. Modern and comfortable, Terrace East was built in 2005. Apartments feature a kitchenette and walkin shower. Residents enjoy two daily meals in the dining room, weekly housekeeping and linen laundering services, and a variety of recreational activities.