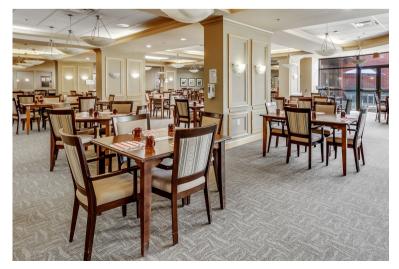

Terrace West is connected to Terrace East and residents share the benefits of a larger community and enjoy the amenities of both buildings including a hair salon, wellness centre, lounges, and dining room. STARTING AT: \$2,500/month