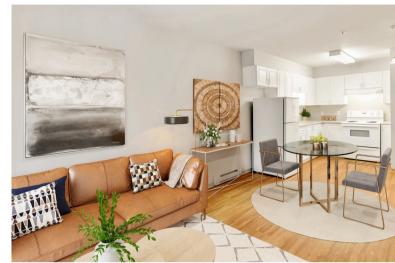

#### COMFORTABLE & RELAXED LIFESTYLE

Built in 1998, Terrace West features 55 onebedroom apartments. Suites have full kitchens, full bathrooms with a tub and shower, and an in-suite storage room that can also be used as a small office.

#### ONE-BEDROOM

587 sq. ft.

### \$2,500 - \$2,700/month\*

+ \$750/month for double occupancy