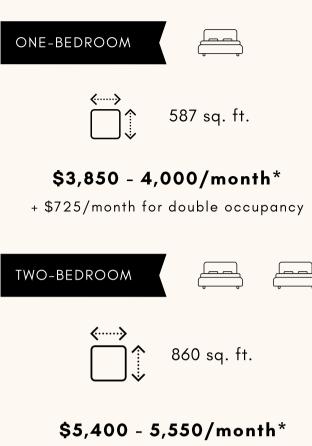

# STARTING AT:

\$3,850/month

Contact Us

**오** 

λ, ζ

C

2021 Primrose St. Abbotsford, BC V2S 2Y9

MennoApartments.com

## TAKE A VIRTUAL TOUR & DOWNLOAD FLOOR PLANS AT: MENNOAPARTMENTS.COM

\* Prices vary by floor and view

Residents enter Assisted Living after an assessment that determines their need for additional care. Seniors with low to moderate incomes may qualify for a Fraser Health subsidy.

## ADDITIONAL COSTS:

HYDRO (ELECTRICITY & HEAT) SECURE UNDERGROUND PARKING SCOOTER PARKING PERSONAL LAUNDRY SERVICE ADDITIONAL PERSONALIZED CARE CARE FOR A SECOND PERSON

Based on double occupancy Features 2 Bathrooms *Limited availability* 