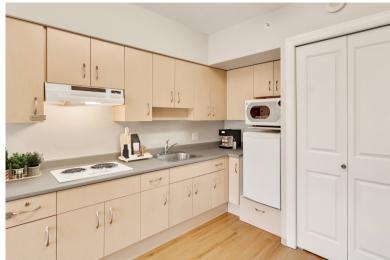

#### HELP WITH DAILY LIVING

With 24/7 staff response and help with daily needs, living in Terrace East at Menno Apartments provides residents and their families with peace of mind. Modern and comfortable, Terrace East was built in 2005. Apartments feature a kitchenette, in-suite storage room, and walk-in shower. Residents enjoy two daily meals in the dining room, weekly housekeeping and linen laundering services, and a variety of recreational activities.