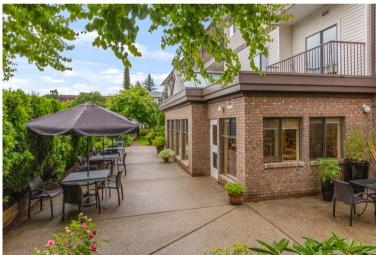

#### AFFORDABLE & PRACTICAL

The Pavilion at Menno Apartments is perfect for those who enjoy a simple way of life. Built in 1983, with an addition in 1992, the Pavilion apartment suites feature full kitchens, full bathrooms, and an in-suite storage room. Studio and onebedroom apartments are available. The community is friendly, diverse, and downto-earth. Residents enjoy a hair salon, numerous lounges, and a variety of recreational activities. STARTING AT: \$1,550/month