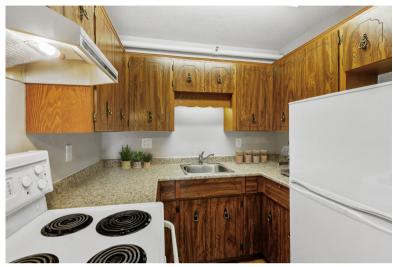

#### AFFORDABLE & PRACTICAL

The Pavilion at Menno Apartments is perfect for those who enjoy a simple way of life. Built in 1983, with an addition in 1992, the Pavilion apartment suites feature full kitchens, full bathrooms, and an in-suite storage room. Studio and onebedroom apartments are available. The community is friendly, diverse, and downto-earth. Residents enjoy a hair salon, numerous lounges, and a variety of recreational activities. STARTING AT: \$1,550/month