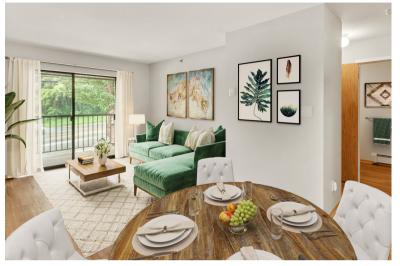

#### AFFORDABLE & PRACTICAL

The Pavilion at Menno Apartments is perfect for those who enjoy a simple way of life. Built in 1983, with an addition in 1992, the Pavilion apartment suites feature full kitchens, full bathrooms, and an in-suite storage room. Studio and onebedroom apartments are available. The community is friendly, diverse, and downto-earth. Residents enjoy a hair salon, numerous lounges, and a variety of recreational activities. STARTING AT: \$1,550/month