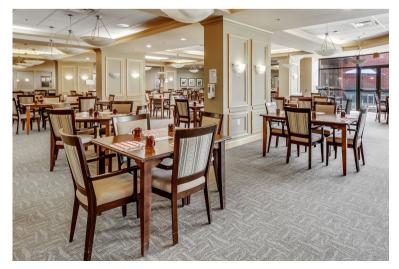

Terrace West is connected to Terrace East and residents share the benefits of a larger community and enjoy the amenities of both buildings including a hair salon, wellness centre, lounges, and dining room. STARTING AT: \$2,350/month