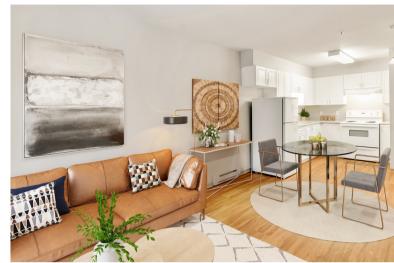

### COMFORTABLE & RELAXED LIFESTYLE

Built in 1998, Terrace West features 55 onebedroom apartments. Suites have full kitchens, full bathrooms with a tub and shower, and an in-suite storage room that can also be used as a small office.

## ONE-BEDROOM

587 sq. ft.

+ \$600/month for double occupancy